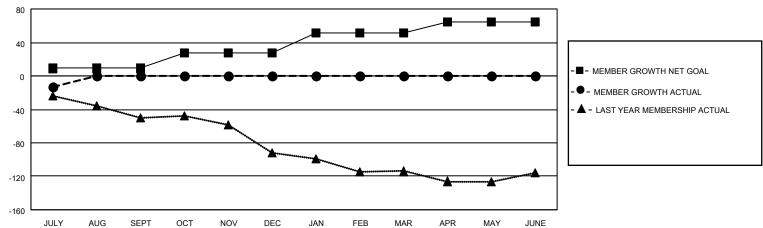

## Multiple District 38

**LOCATION: NEBRASKA** 

| Clubs                 |               |           |               | Members               |                           |                         |                                                    |  |
|-----------------------|---------------|-----------|---------------|-----------------------|---------------------------|-------------------------|----------------------------------------------------|--|
| RESULTS FOR 2021-2022 |               |           |               | RESULTS FOR 2021-2022 |                           |                         |                                                    |  |
| QUARTER               | NEW CLUB GOAL | NEW CLUBS | DROPPED CLUBS | QUARTER M             | IEMBER GROWTH NET<br>GOAL | MEMBER GROWTH<br>ACTUAL | DROPPED<br>MEMBERS ACTUAL<br>(including transfers) |  |
| JULY/AUG/SEPT         | 1             | 0         | 0             | JULY/AUG/SEPT         | Г 9                       | 10                      | 22                                                 |  |
| OCT/NOV/DEC           | 1             | 0         | 0             | OCT/NOV/DEC           | 19                        | 0                       | 0                                                  |  |
| JAN/FEB/MAR           | 1             | 0         | 0             | JAN/FEB/MAR           | 23                        | 0                       | 0                                                  |  |
| APR/MAY/JUNE          | 3             | 0         | 0             | APR/MAY/JUNE          | 14                        | 0                       | 0                                                  |  |