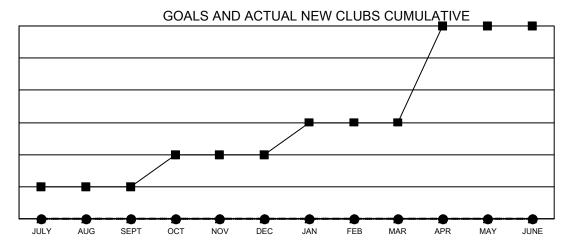

- CURRENT YEAR GOALS FOR NEW CLUBS

- CURRENT YEAR ACTUAL NEW CLUBS

- ▲ - LAST YEAR ACTUAL NEW CLUBS